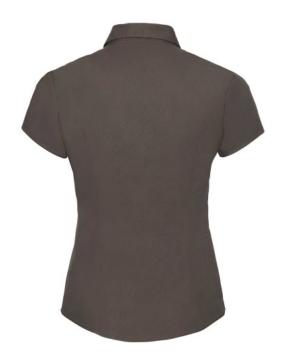

### **RUSSELL WOMEN'S SHORT-SLEEVED SHIRT FITTED**

### **Specification**

RUSSELL women's short-sleeved shirt FITTED. Stylish and contemporary design makes it stylish. Classic button-down collar, two buttons on cuff.97% cotton / 3% elastic waistband, 140 g / m2.Wash at 40 degrees.EASY CARE - fast sushi, easy to iron Choclte XL