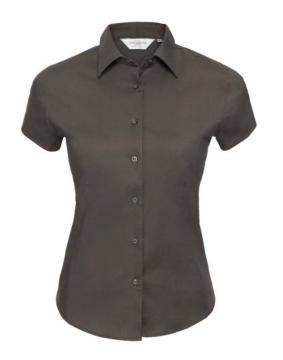

### **RUSSELL WOMEN'S SHORT-SLEEVED SHIRT FITTED**

### **Specification**

RUSSELL women's short-sleeved shirt FITTED. Stylish and contemporary design makes it stylish. Classic button-down collar, two buttons on cuff.97% cotton / 3% elastic waistband, 140 g / m2.Wash at 40 degrees.EASY CARE - fast sushi, easy to iron Choclte XL