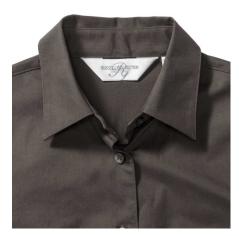

### **RUSSELL WOMEN'S SHORT-SLEEVED SHIRT FITTED**

### **Specification**

RUSSELL women's short-sleeved shirt FITTED. Stylish and contemporary design makes it stylish. Classic button-down collar, two buttons on cuff.97% cotton / 3% elastic waistband, 140 g / m2.Wash at 40 degrees.EASY CARE - fast sushi, easy to iron Choclte XL