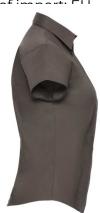

### **RUSSELL WOMEN'S SHORT-SLEEVED SHIRT FITTED**

### **Specification**

RUSSELL women's short-sleeved shirt FITTED. Stylish and contemporary design makes it stylish. Classic button-down collar, two buttons on cuff.97% cotton / 3% elastic waistband, 140 g / m2.Wash at 40 degrees.EASY CARE - fast sushi, easy to iron Choclte XL